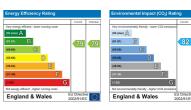

- CLOSE TO THE TOWN CENTRE
- GAS HEATING & ENERGY RATING C
- APPROXIMATE SIZE 606 SQ FT
- PETS CONSIDERED / COUNCIL TAX BAND -B
- AVAILABLE AT THE END OF MAY