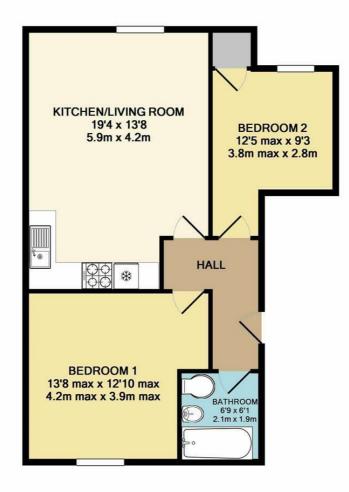

## Mill Park Gardens, Mildenhall, Suffolk, IP28 7FERent - £1,080 PCMDeposit - £1,246

- MODERN TOP FLOOR APARTMENT
- 2 BEDROOMS
- KITCHEN WITH SOME BUILT IN APPLIANCES
- FAMILY BATHROOM
- ALLOCATED PARKING & COMMUNAL GARDEN

- CLOSE TO THE TOWN CENTRE
- GAS HEATING & ENERGY RATING C
- APPROXIMATE SIZE 606 SQ FT
- PETS CONSIDERED / COUNCIL TAX BAND -B
- AVAILABLE AT THE END OF MAY

## TOTAL APPROX. FLOOR AREA 606 SQ.FT. (56.3 SQ.M.)

Whilst every attempt has been made to ensure the accuracy of the floor plan contained here, measurements of doors, windows, rooms and any other items are approximate and no responsibility is taken for any error, omission, or mis-statement. This plan is for illustrative purposes only and should be used as such by any prospective purchaser. The services, systems and appliances shown have not been tested and no guarantee as to their operability or efficiency can be given Made with Metropix ©2017