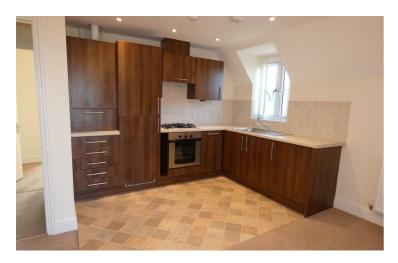

## Mill Park Gardens, Mildenhall, Suffolk, IP28 7FERent - £1,080 PCMDeposit - £1,246

- MODERN TOP FLOOR APARTMENT
- 2 BEDROOMS
- KITCHEN WITH SOME BUILT IN APPLIANCES
- FAMILY BATHROOM
- ALLOCATED PARKING & COMMUNAL GARDEN